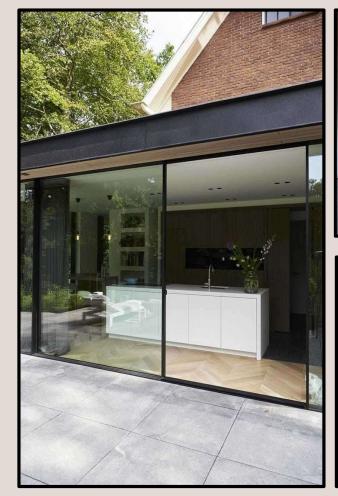

### **FAÇADE & ENTRY PARTITION**

FARMHOUSE, MULSI

BROOKLYN SALON, WAKAD

MOKSH DEVELOPERS , NARHE

FARMHOUSE, PANCHGANI

### OVERVIEW

Glass Facades are striking exterior elements that utilize large panels of glass to create a visually impactful building envelope. They offer a contemporary appearance and maximize natural light, contributing to energy efficiency and occupant comfort.