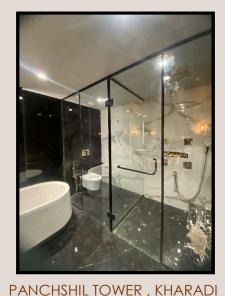

### SHOWER CUBICLE SYSTEM

PANCHSHIL TOWER, KHARADI

### OVERVIEW

Shower Cubicles are enclosed spaces designed specifically for bathing, providing privacy and a defined area for showers. They can feature sliding or hinged doors, as per the customer requirement.