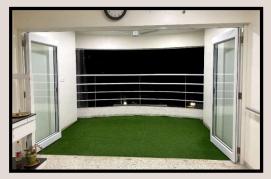

openness in interiors.





FARMHOUSE, MULSHI

### Material Specification



### BENT SLIDING SYSTEM WITH FIX



BUNGLOW, MANJARI

### OVERVIEW

### Bent Glass Sliding Systems are

innovative architectural solutions that feature curved glass panels, allowing for seamless transitions between spaces while maintaining a sleek, modern aesthetic.

## Material<br/>SpecificationGlassAluminiumComposite<br/>Panel



### **ALUMINIUM SLIDING & FOLDING**

### SINGLE SIDE SLIDING DOOR



FLAT , KOTHRUD



FLAT , KARISHMA SOCIETY

### OVERVIEW

This Sliding System has been innovated by us , to provide an alternative to overhyped UPVC Sliding Doors.

It runs only on the top track , giving a open floor. Also it gives a seamless experience of a **SLIDING & FOLDING DOOR**.

### **BI-FOLD SLIDING DOOR**





Material Specification



OLD AGE HOME , KOTHRUD

### SLIM PROFILE TELESCOPIC SLIDING SYSYTEM



OFFICE , MODEL COLONY



CA OFFICE , EKBOTE COLONY

### OVERVIEW

### **Telescopic Sliding Systems** are innovative door or window solutions designed to maximize space efficiency and enhance accessibility. These systems consist of multiple panels that slide open and stack neatly to one side.



OFFICE , MODEL COLONY



### **I6 x 45 SLIM PROFILE PARTITION**





OFFICE , MODEL COLONY

OFFICE , PASHAN



SALES LOUNGE , BANER

### OVERVIEW

Slim Partitions are minimalist dividers that create flexible spaces within interiors while maintaining an open and airy feel. This is the new trend in the market , and we are the best in it.

| Material<br>Specification |