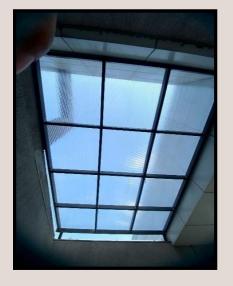

### SKYLIGHT

MUSEUM OF HUMANITY, TULAPUR

### OVERVIEW

**Glass Skylights** are architectural features that allow natural light to flood into a space from above. Typically installed in roofs or ceilings, they come in various shapes and sizes, enhancing the aesthetic appeal of a building while improving its energy efficiency.