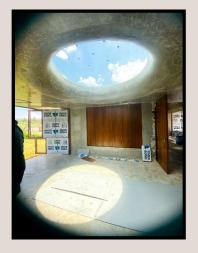

### SKYLIGHT

MUSEUM OF HUMANITY, TULAPUR

### OVERVIEW

**Glass Skylights** are architectural features that allow natural light to flood into a space from above. Typically installed in roofs or ceilings, they come in various shapes and sizes, enhancing the aesthetic appeal of a building while improving its energy efficiency.

BUNGALOW , MANJARI

FARMHOUSE, SANGAMNER