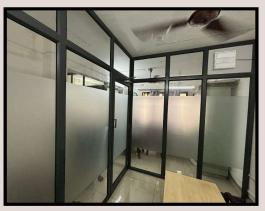

### SHOWER CUBICLE SYSTEM

PANCHSHIL TOWER, KHARADI

### OVERVIEW

Shower Cubicles are enclosed spaces designed specifically for bathing, providing privacy and a defined area for showers. They can feature sliding or hinged doors, as per the customer requirement.