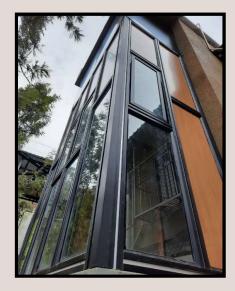

### ALUMINIUM WINDOW SYSTEMS

### OVERVIEW

System Aluminum Windows are becoming highly popular in India due to longer life, greater reliability and quality assurance. It comes in 27mm, 29mm and 32mm Series. Also gives a sturdy appearance with Slim Interlock.