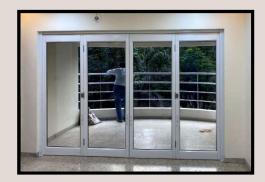

### SLIM PROFILE TELESCOPIC SLIDING SYSYTEM

OFFICE , MODEL COLONY

CA OFFICE , EKBOTE COLONY

### **Telescopic Sliding Systems** are innovative door or window solutions designed to maximize space efficiency and enhance accessibility. These systems consist of multiple panels that slide open and stack neatly to one side.