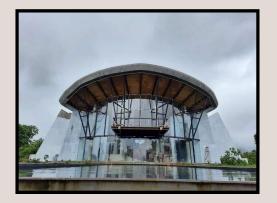

### SKYLIGHT

MUSEUM OF HUMANITY, TULAPUR

### OVERVIEW

**Glass Skylights** are architectural features that allow natural light to flood into a space from above. Typically installed in roofs or ceilings, they come in various shapes and sizes, enhancing the aesthetic appeal of a building while improving its energy efficiency.