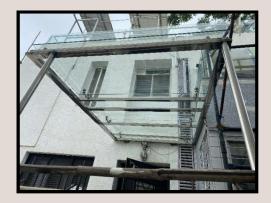

### SKYLIGHT

MUSEUM OF HUMANITY, TULAPUR

### OVERVIEW

**Glass Skylights** are architectural features that allow natural light to flood into a space from above. Typically installed in roofs or ceilings, they come in various shapes and sizes, enhancing the aesthetic appeal of a building while improving its energy efficiency.

BUNGALOW , MANJARI

FARMHOUSE, SANGAMNER