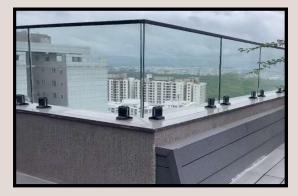

### RAILING

BUNGALOW, SAHAKARNAGAR

BUNGALOW, BAVDHAN

BUNGALOW , BHUGAON

PANCHSHIL TOWER, KHARADI

FLAT , BANER

### OVERVIEW

**Glass Railings** are modern safety features that use transparent or frosted glass panels to provide a stylish and unobstructed view while ensuring safety on staircases, balconies, and decks.