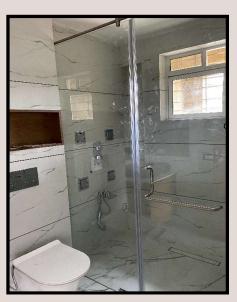

in the market , and we are the best in it.

| Material<br>Specification |                                          |
|---------------------------|------------------------------------------|
| GLASS                     | SAINT-GOBAIN                             |
| PROFILE 16 * 45           | COMPREMENSIVE ARCHITECTURAL<br>SOLUTIONS |
| HARDWARE                  | COMPREMENSION ARCHITECTURAL<br>BOLITIONS |

### 16 x 45 SLIM PROFILE PARTITION



RECREATION ROOM , BANER







MANDIR PARTITION, SANGLI



### SHOWER CUBICLE SYSTEM



PANCHSHIL TOWER, KHARADI

### OVERVIEW

Shower Cubicles are enclosed spaces designed specifically for bathing, providing privacy and a defined area for showers. They can feature sliding or hinged doors, as per the customer requirement.



PARK LANDMARK , KATRAJ









### **ACP & GLAZING WORK**





HOSPITAL, AMBEJOGAI

### **OVERVIEW**

**ACPs** are modern building materials made from two thin layers of aluminum enclosing a non-aluminum core. They are lightweight, durable, and highly versatile.



SHREE VITTHAL HOTEL, **KALABURGI** 



SHREE VITTHAL HOTEL, **KALABURGI** 



### ACP & GLAZING WORK





COMMERCIAL BUILDING , SAROLA



BUNGALOW , MANJARI



RESIDENTIAL BUILDING , KARVE NAGAR



### ALUMINIUM PARTITION WITH DOOR



ASSOCIATED FLEXIBLES, PIRANGUT

### OVERVIEW

Aluminum Partitions are lightweight, durable dividers commonly used in commercial and residential spaces to create flexible layouts.

They offer advantages such as sound insulation, resistance to corrosion, and low maintenance



STC COMPANY, KAPURHOL



### OFFICE, SWARGATE