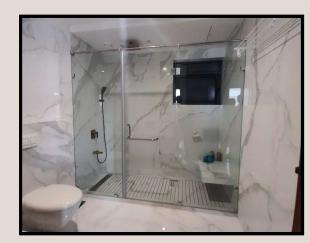

### SHOWER CUBICLE SYSTEM

PANCHSHIL TOWER, KHARADI

### OVERVIEW

Shower Cubicles are enclosed spaces designed specifically for bathing, providing privacy and a defined area for showers. They can feature sliding or hinged doors, as per the customer requirement.