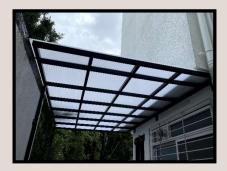

### **GLASS PERGOLA**

BUNGALOW, BAVDHAN

### OVERVIEW

Glass Roofs are large panels of glass that create a transparent ceiling, allowing natural light to flood into a space below. Commonly found in atriums and modern buildings, glass roofs enhance the aesthetic appeal and sense of openness in interiors.

FARMHOUSE, MULSHI