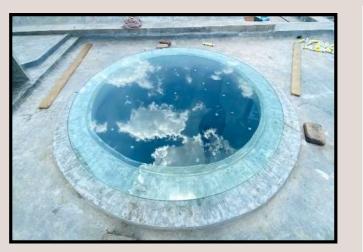

### SKYLIGHT

MUSEUM OF HUMANITY, TULAPUR

### OVERVIEW

**Glass Skylights** are architectural features that allow natural light to flood into a space from above. Typically installed in roofs or ceilings, they come in various shapes and sizes, enhancing the aesthetic appeal of a building while improving its energy efficiency.

BUNGALOW , MANJARI

FARMHOUSE, SANGAMNER