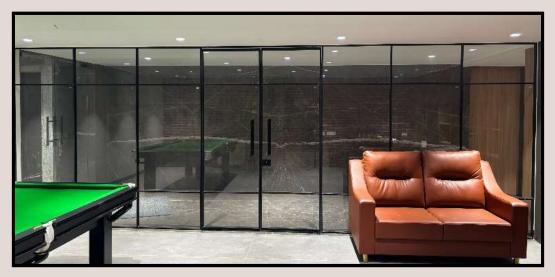

### **FAÇADE & ENTRY PARTITION**

FARMHOUSE, MULSI

BROOKLYN SALON, WAKAD

MOKSH DEVELOPERS , NARHE

FARMHOUSE, PANCHGANI

### OVERVIEW

Glass Facades are striking exterior elements that utilize large panels of glass to create a visually impactful building envelope. They offer a contemporary appearance and maximize natural light, contributing to energy efficiency and occupant comfort.