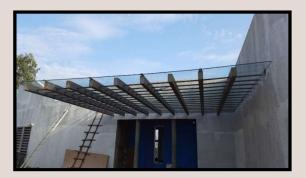

### **GLASS PERGOLA**

BUNGALOW, BAVDHAN

### OVERVIEW

Glass Roofs are large panels of glass that create a transparent ceiling, allowing natural light to flood into a space below. Commonly found in atriums and modern buildings, glass roofs enhance the aesthetic appeal and sense of openness in interiors.

FARMHOUSE, MULSHI