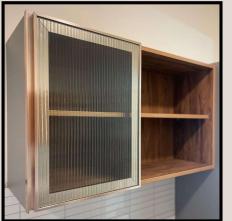

### **ALUMINIUM WORK**

### We do all type of Window work in various sections like :-

- 1. 18mm Series
- 2. 24mm Series
- 3. Dumal series
- 4. Casement Series
- 5. Louvers
- 6. Aluminium Fins
- 7. Openables

APARTMENT , KOTHRUD

### OVERVIEW

We are specialist In all types of Aluminium windows , Aluminium wall Cladding , Openables.

lindal Aluminiun