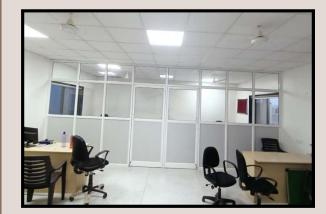

### ALUMINIUM PARTITION WITH DOOR

ASSOCIATED FLEXIBLES, PIRANGUT

### OVERVIEW

Aluminum Partitions are lightweight, durable dividers commonly used in commercial and residential spaces to create flexible layouts.

They offer advantages such as sound insulation, resistance to corrosion, and low maintenance