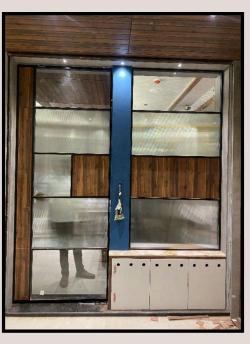

### ALUMINIUM PARTITION WITH DOOR

ASSOCIATED FLEXIBLES, PIRANGUT

### OVERVIEW

Aluminum Partitions are lightweight, durable dividers commonly used in commercial and residential spaces to create flexible layouts.

They offer advantages such as sound insulation, resistance to corrosion, and low maintenance