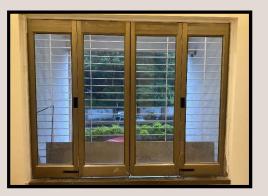

### SINGLE SIDE SLIDING DOOR

FLAT , KOTHRUD

FLAT , KARISHMA SOCIETY

### OVERVIEW

This Sliding System has been innovated by us , to provide an alternative to overhyped UPVC Sliding Doors.

It runs only on the top track , giving a open floor. Also it gives a seamless experience of a **SLIDING & FOLDING DOOR**.