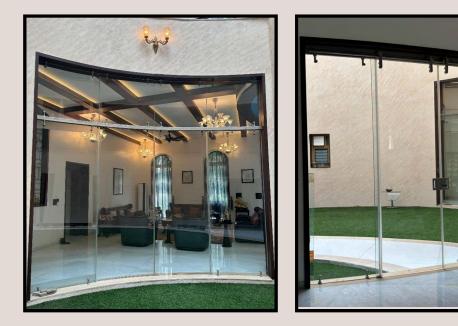

### BENT SLIDING SYSTEM WITH FIX

BUNGLOW, MANJARI

### Bent Glass Sliding Systems are

innovative architectural solutions that feature curved glass panels, allowing for seamless transitions between spaces while maintaining a sleek, modern aesthetic.