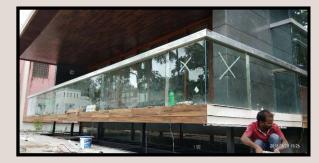

### **FAÇADE & ENTRY PARTITION**

FARMHOUSE, MULSI

BROOKLYN SALON, WAKAD

MOKSH DEVELOPERS , NARHE

FARMHOUSE, PANCHGANI

### OVERVIEW

Glass Facades are striking exterior elements that utilize large panels of glass to create a visually impactful building envelope. They offer a contemporary appearance and maximize natural light, contributing to energy efficiency and occupant comfort.