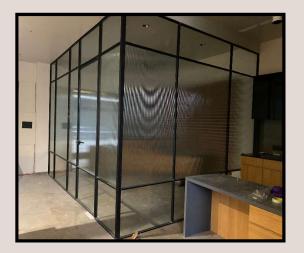

### **I6 x 45 SLIM PROFILE PARTITION**

OFFICE , MODEL COLONY

OFFICE , PASHAN

SALES LOUNGE , BANER

### OVERVIEW

Slim Partitions are minimalist dividers that create flexible spaces within interiors while maintaining an open and airy feel. This is the new trend in the market , and we are the best in it.

| Material<br>Specification |                                          |
|---------------------------|------------------------------------------|
| GLASS                     | SAINT-GOBAIN                             |
| PROFILE 16 * 45           | COMPREMENSIVE ARCHITECTURAL<br>SOLUTIONS |
| HARDWARE                  | COMPREMENSION ARCHITECTURAL<br>BOLITIONS |