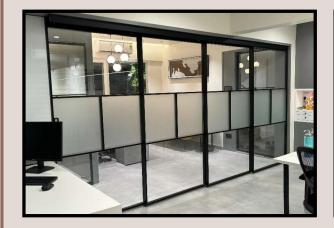

### **I6 x 45 SLIM PROFILE PARTITION**

OFFICE , MODEL COLONY

OFFICE , PASHAN

SALES LOUNGE , BANER

### OVERVIEW

Slim Partitions are minimalist dividers that create flexible spaces within interiors while maintaining an open and airy feel. This is the new trend in the market , and we are the best in it.