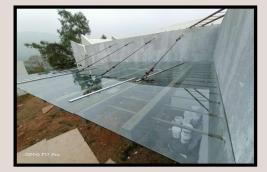

### SKYLIGHT

MUSEUM OF HUMANITY, TULAPUR

### OVERVIEW

**Glass Skylights** are architectural features that allow natural light to flood into a space from above. Typically installed in roofs or ceilings, they come in various shapes and sizes, enhancing the aesthetic appeal of a building while improving its energy efficiency.

BUNGALOW , MANJARI

FARMHOUSE, SANGAMNER