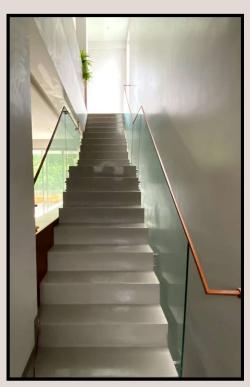

### RAILING

BUNGALOW, SAHAKARNAGAR

BUNGALOW, BAVDHAN

BUNGALOW , BHUGAON

PANCHSHIL TOWER, KHARADI

FLAT , BANER

### OVERVIEW

**Glass Railings** are modern safety features that use transparent or frosted glass panels to provide a stylish and unobstructed view while ensuring safety on staircases, balconies, and decks.