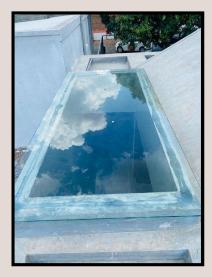

### SKYLIGHT

MUSEUM OF HUMANITY, TULAPUR

### OVERVIEW

**Glass Skylights** are architectural features that allow natural light to flood into a space from above. Typically installed in roofs or ceilings, they come in various shapes and sizes, enhancing the aesthetic appeal of a building while improving its energy efficiency.

BUNGALOW , MANJARI

FARMHOUSE, SANGAMNER