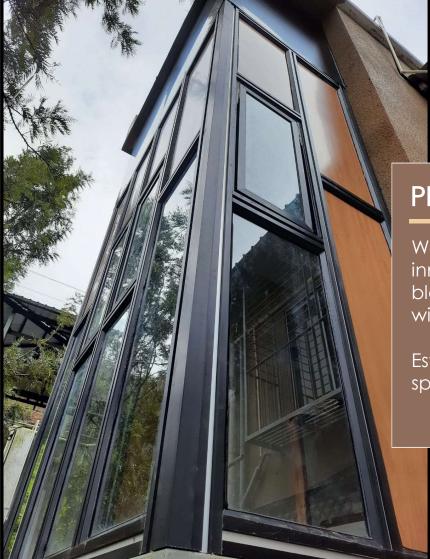

### ALUMINIUM WINDOW SYSTEMS

### OVERVIEW

System Aluminum Windows are becoming highly popular in India due to longer life, greater reliability and quality assurance. It comes in 27mm, 29mm and 32mm Series. Also gives a sturdy appearance with Slim Interlock.