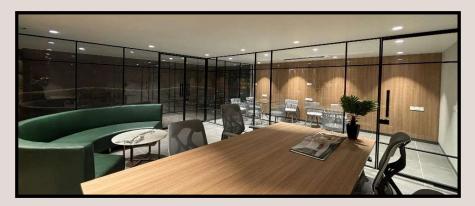

### **I6 x 45 SLIM PROFILE PARTITION**

OFFICE , MODEL COLONY

OFFICE , PASHAN

SALES LOUNGE , BANER

### OVERVIEW

Slim Partitions are minimalist dividers that create flexible spaces within interiors while maintaining an open and airy feel. This is the new trend in the market , and we are the best in it.