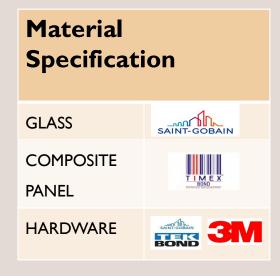

| Material<br>Specification |                                          |
|---------------------------|------------------------------------------|
| GLASS                     | SAINT-GOBAIN                             |
| PROFILE 16 * 45           | COMPREMENSIVE ARCHITECTURAL<br>SOLUTIONS |
| HARDWARE                  | COMPREMENSION ARCHITECTURAL<br>BOLITIONS |