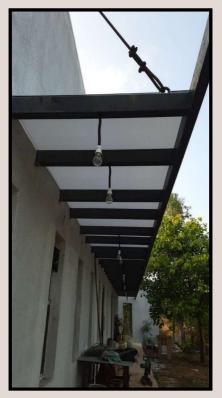

### **GLASS PERGOLA**

BUNGALOW, BAVDHAN

### OVERVIEW

Glass Roofs are large panels of glass that create a transparent ceiling, allowing natural light to flood into a space below. Commonly found in atriums and modern buildings, glass roofs enhance the aesthetic appeal and sense of openness in interiors.

FARMHOUSE, MULSHI