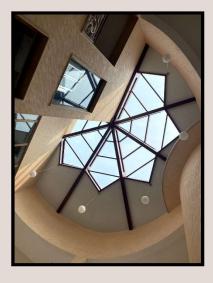

### SKYLIGHT

MUSEUM OF HUMANITY, TULAPUR

### OVERVIEW

**Glass Skylights** are architectural features that allow natural light to flood into a space from above. Typically installed in roofs or ceilings, they come in various shapes and sizes, enhancing the aesthetic appeal of a building while improving its energy efficiency.

BUNGALOW , MANJARI

FARMHOUSE, SANGAMNER