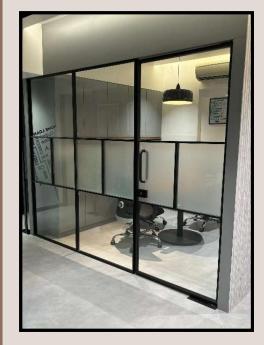

### **I6 x 45 SLIM PROFILE PARTITION**

OFFICE , MODEL COLONY

OFFICE , PASHAN

SALES LOUNGE , BANER

### OVERVIEW

Slim Partitions are minimalist dividers that create flexible spaces within interiors while maintaining an open and airy feel. This is the new trend in the market , and we are the best in it.