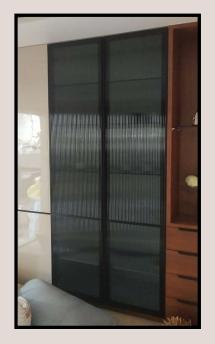

### **PROFILE SHUTTER**

### OVERVIEW

Aluminum profile shutters are sleek, durable shutters nowadays used in modern furniture.

Made from lightweight yet sturdy aluminum, these shutters are resistant to corrosion and weather damage..

### Material<br/>SpecificationGlassProfile