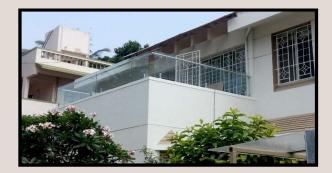

### RAILING

BUNGALOW, SAHAKARNAGAR

BUNGALOW, BAVDHAN

BUNGALOW , BHUGAON

PANCHSHIL TOWER, KHARADI

FLAT , BANER

### OVERVIEW

**Glass Railings** are modern safety features that use transparent or frosted glass panels to provide a stylish and unobstructed view while ensuring safety on staircases, balconies, and decks.