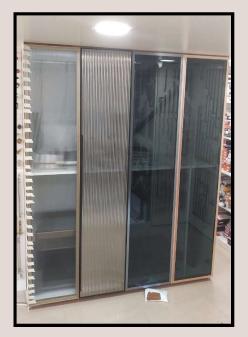

### **PROFILE SHUTTER**

### OVERVIEW

Aluminum profile shutters are sleek, durable shutters nowadays used in modern furniture.

Made from lightweight yet sturdy aluminum, these shutters are resistant to corrosion and weather damage..

### Material<br/>SpecificationGlassProfile