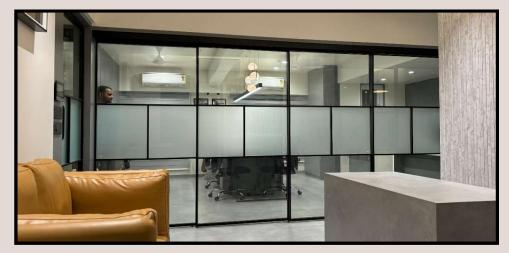

### **I6 x 45 SLIM PROFILE PARTITION**

OFFICE , MODEL COLONY

OFFICE , PASHAN

SALES LOUNGE , BANER

### OVERVIEW

Slim Partitions are minimalist dividers that create flexible spaces within interiors while maintaining an open and airy feel. This is the new trend in the market , and we are the best in it.