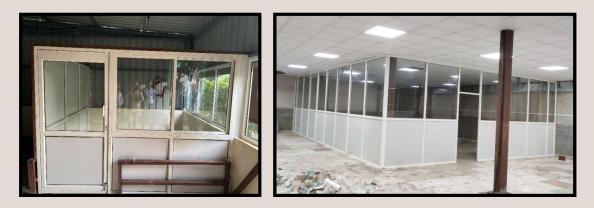

### ALUMINIUM PARTITION WITH DOOR

ASSOCIATED FLEXIBLES, PIRANGUT

### OVERVIEW

Aluminum Partitions are lightweight, durable dividers commonly used in commercial and residential spaces to create flexible layouts.

They offer advantages such as sound insulation, resistance to corrosion, and low maintenance

STC COMPANY, KAPURHOL

### OFFICE, SWARGATE