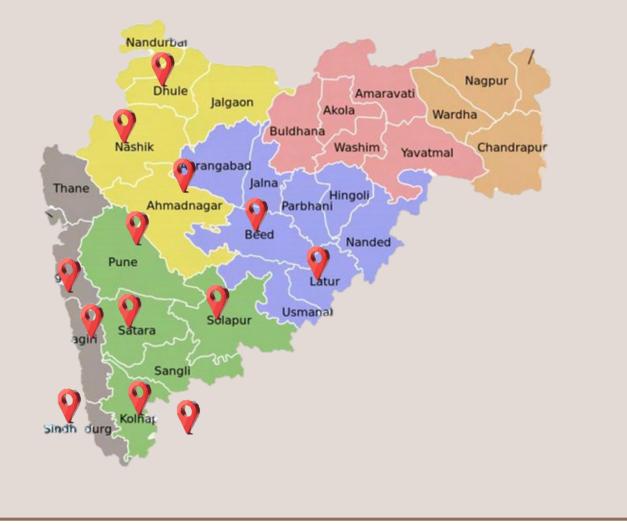

### SITE LOCATIONS

We have completed projects all over Maharashtra including various places like Latur, Panchgani, Solapur, Nashik, Ahmednagar, Kolhapur, and various Coastal areas in Maharashtra.

Apart from that we have also worked in states like Karnataka and Goa.