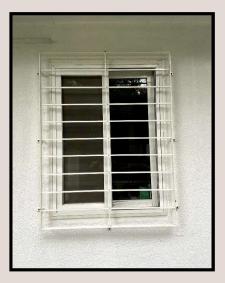

### ALUMINIUM WINDOW SYSTEMS

### OVERVIEW

System Aluminum Windows are becoming highly popular in India due to longer life, greater reliability and quality assurance. It comes in 27mm, 29mm and 32mm Series. Also gives a sturdy appearance with Slim Interlock.